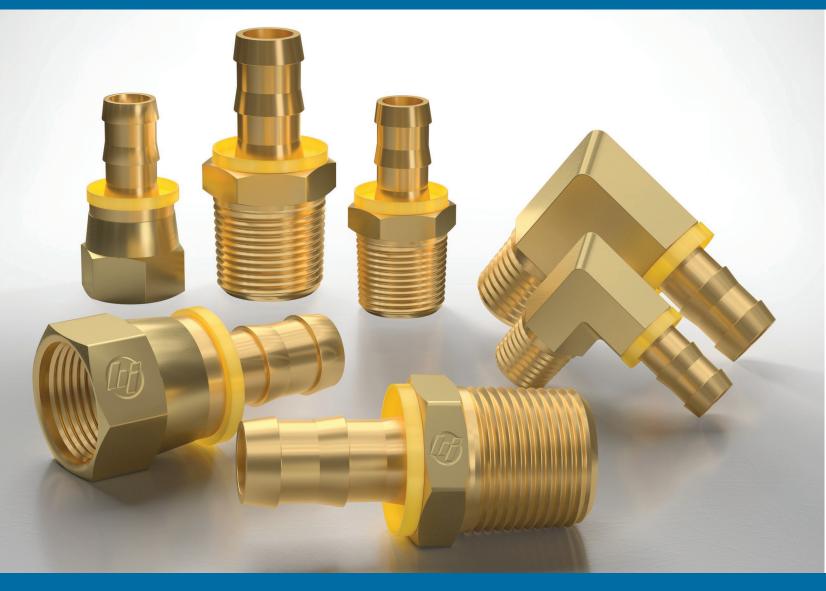

## **BRASS PUSH-ON FITTINGS**

Our brass push-on hose fittings allow you to quickly and easily connect push-on hose to a variety of threaded connections, without using clamps or ferrules. Available in sizes for 1/4"-1" hose, we offer adapters for NPT, JIC and SAE threads as well as hose-to-hose adapters. If you need a custom fitting, our engineered solutions team will create and manufacture something tailored to your specific needs.

## **BRASS PUSH-ON HOSE FITTINGS**