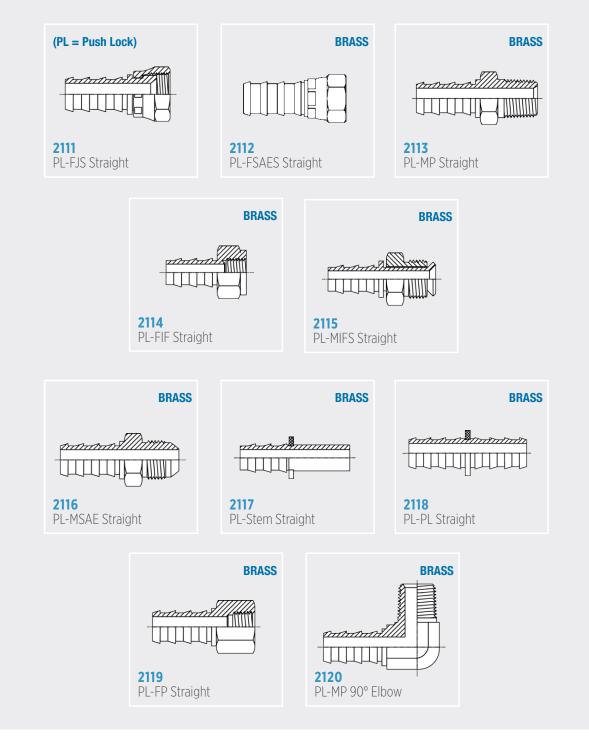

## **BRASS PUSH-ON FITTINGS**

Our brass push-on hose fittings allow you to quickly and easily connect push-on hose to a variety of threaded connections, without using clamps or ferrules. Available in sizes for 1/4"-1" hose, we offer adapters for NPT, JIC and SAE threads as well as hose-to-hose adapters. If you need a custom fitting, our engineered solutions team will create and manufacture something tailored to your specific needs.

## **BRASS PUSH-ON HOSE FITTINGS**