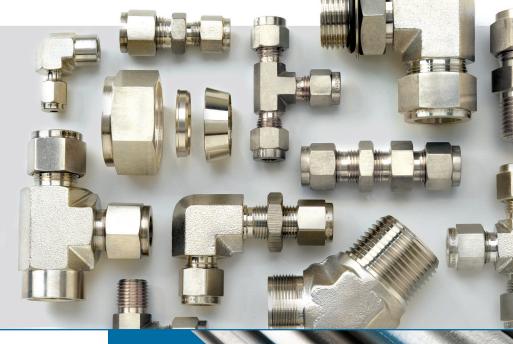

# INSTRUMENTATION TUBE FITTINGS

Single- and double-ferrule styles provide leak-proof seals at all tubing connections

Instrumentation ball valves, needle valves, check valves and manifold valves in Stainless Steel, brass and exotic alloys