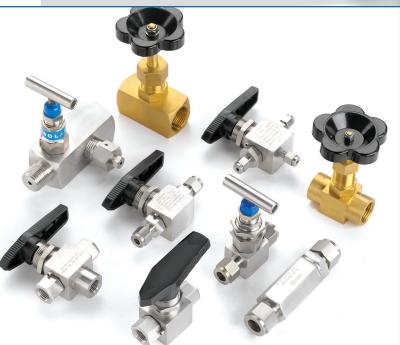

# INSTRUMENTATION TUBE FITTINGS

Single- and double-ferrule styles provide leak-proof seals at all tubing connections

Instrumentation ball valves, needle valves, check valves and manifold valves in Stainless Steel, brass and exotic alloys