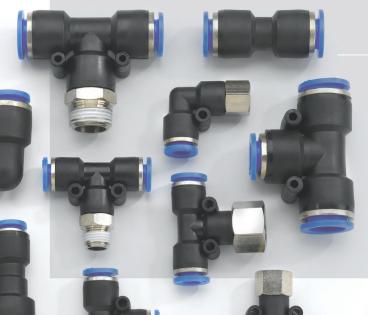

#### **PUSH-TO-CONNECT**

Widely used in printing, packaging and marine applications