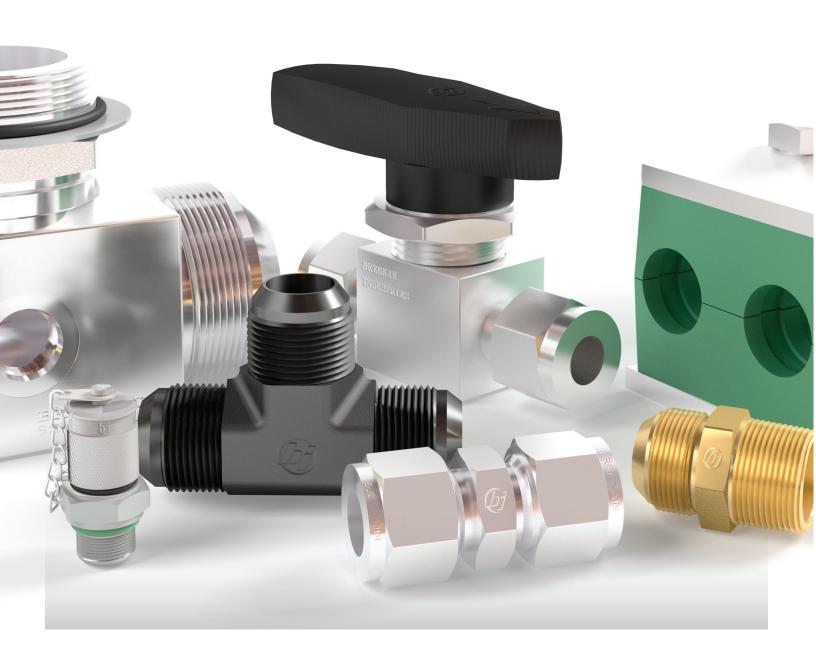

# INSTRUMENTATION TUBE FITTINGS

Single- and double-ferrule styles provide leak-proof seals at all tubing connections

Instrumentation ball valves, needle valves, check valves and manifold valves in Stainless Steel, brass and exotic alloys