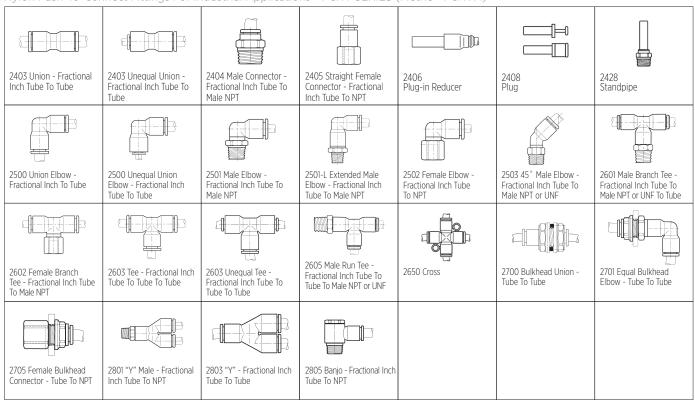

| 2403 Straight Union -<br>Fractional Inch Tube To<br>Tube         | 2404 Male Connector -<br>Fractional Inch Tube To NPT | 2405 Female Connector<br>- Fractional Inch Tube<br>To NPT     | 2406<br>Plug-in Reducer                                      | 2428<br>Standpipe                                       | 2500 Union Elbow -<br>Fractional Inch Tube To<br>Tube | 2501 Male Elbow -<br>Fractional Inch Tube<br>To NPT              |
|------------------------------------------------------------------|------------------------------------------------------|---------------------------------------------------------------|--------------------------------------------------------------|---------------------------------------------------------|-------------------------------------------------------|------------------------------------------------------------------|
|                                                                  |                                                      |                                                               |                                                              |                                                         |                                                       |                                                                  |
| 2601 Male Branch Tee -<br>Fractional Inch Tube To<br>NPT To Tube | 2603 Tee - Fractional Inch<br>Tube To Tube           | 2605 Male Run Tee -<br>Fractional Inch Tube To<br>Tube To NPT | 2700 Bulkhead Connector<br>- Fractional Inch Tube<br>To Tube | 6400 Male Connector -<br>Fractional Inch Tube<br>To UNF | 6801 Male Elbow -<br>Fractional Inch Tube<br>To UNF   | 6803 Male Branch Tee -<br>Fractional Inch Tube To<br>UNF To Tube |
|                                                                  |                                                      |                                                               |                                                              |                                                         |                                                       |                                                                  |
| 6804 Male Run Tee -<br>Fractional Inch Tube To<br>Tube To UNF    |                                                      |                                                               |                                                              |                                                         |                                                       |                                                                  |