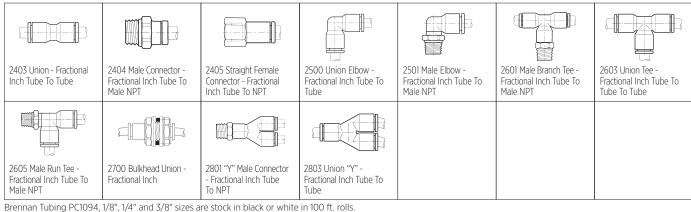

| 2403 Straight Union -<br>Fractional Inch Tube To<br>Tube         | 2404 Male Connector -<br>Fractional Inch Tube To NPT | 2405 Female Connector<br>- Fractional Inch Tube<br>To NPT     | 2406<br>Plug-in Reducer                                      | 2428<br>Standpipe                                       | 2500 Union Elbow -<br>Fractional Inch Tube To<br>Tube | 2501 Male Elbow -<br>Fractional Inch Tube<br>To NPT              |
|------------------------------------------------------------------|------------------------------------------------------|---------------------------------------------------------------|--------------------------------------------------------------|---------------------------------------------------------|-------------------------------------------------------|------------------------------------------------------------------|
|                                                                  |                                                      |                                                               |                                                              |                                                         |                                                       |                                                                  |
| 2601 Male Branch Tee -<br>Fractional Inch Tube To<br>NPT To Tube | 2603 Tee - Fractional Inch<br>Tube To Tube           | 2605 Male Run Tee -<br>Fractional Inch Tube To<br>Tube To NPT | 2700 Bulkhead Connector<br>- Fractional Inch Tube<br>To Tube | 6400 Male Connector -<br>Fractional Inch Tube<br>To UNF | 6801 Male Elbow -<br>Fractional Inch Tube<br>To UNF   | 6803 Male Branch Tee -<br>Fractional Inch Tube To<br>UNF To Tube |
|                                                                  |                                                      |                                                               |                                                              |                                                         |                                                       |                                                                  |
| 6804 Male Run Tee -<br>Fractional Inch Tube To<br>Tube To UNF    |                                                      |                                                               |                                                              |                                                         |                                                       |                                                                  |