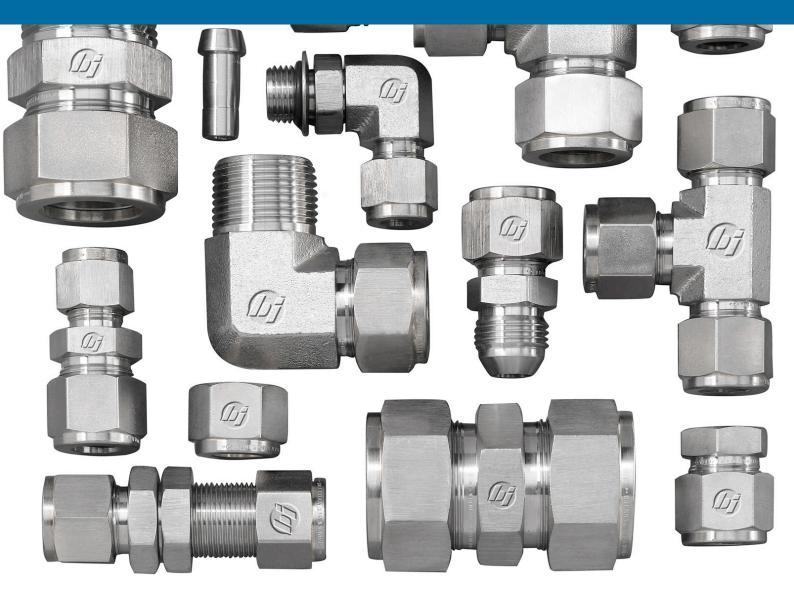

## INSTRUMENTATION FITTINGS

Brennan supplies a complete line of fully traceable single and double ferrule instrumentation tube fittings that are available in steel, stainless and brass. All of our instrumentation fittings are interchangeable and intermixable with other leading brands.