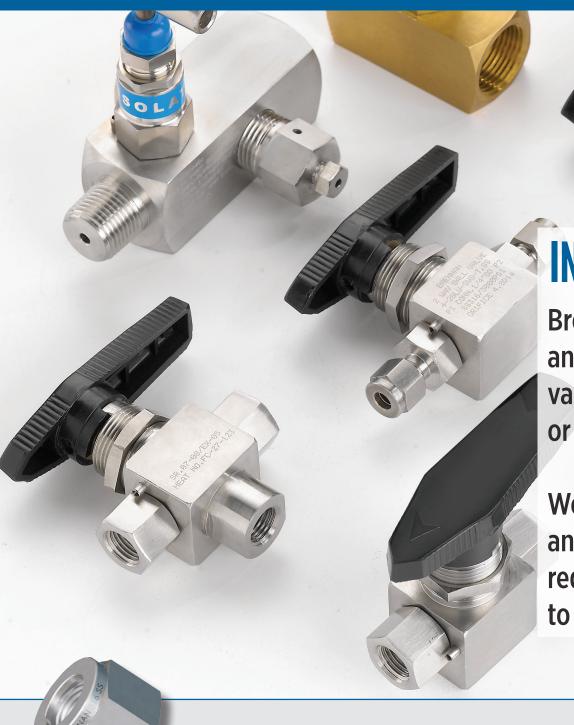

## THE PERFECT COMBINATION

**INSTRUMENTATION VALVES** 

Brennan's line of check valves, ball valves, and screwed or integral bonnet needle valves can be supplied with either single or double ferrule fitting end connections.

We also offer manifold and double block and bleed valves which are compact, reduce leakage points, and are designed to last.

The combination of Brennan's ASTM F 1387 certified fittings with the recommended instrumentation valves and tubing is the best way to eliminate expensive and hazardous leaks.

We supply a complete line of fully traceable single and double ferrule instrumentation fittings which are interchangeable and intermixable with other leading brands.