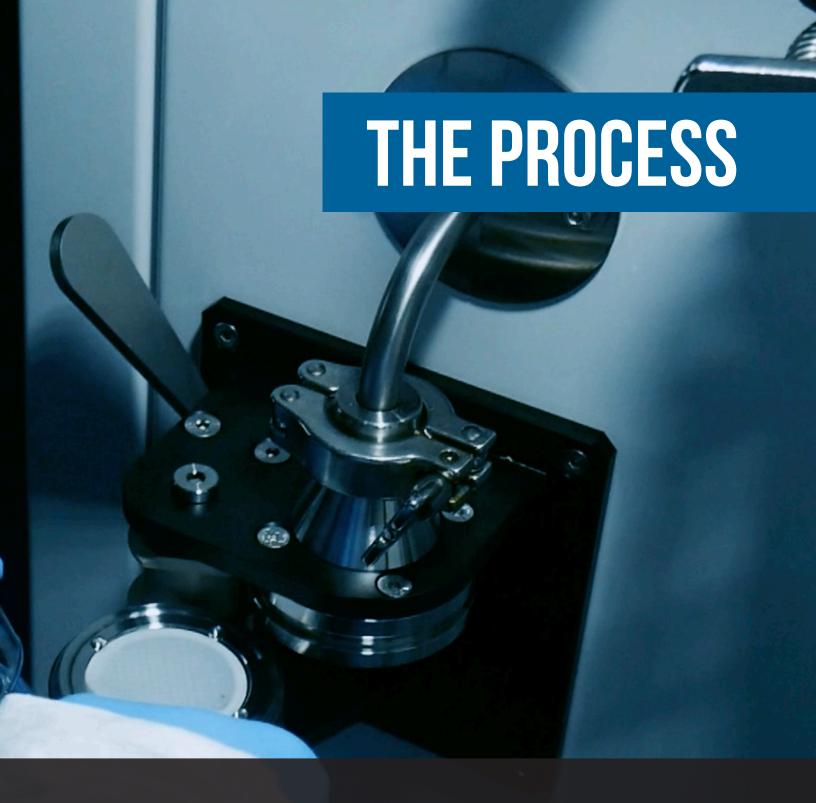

The foundation of our process is preparation. In our LAB, strictly controlled flushing/ pressure rinsing and internal test methods based on ISO 16232:2018 are used to remove particulate contamination from a sample. The flushing liquid is drawn through a membrane filter, dried and analyzed using automated optical microscopy to count and accurately size the particles that were removed. Alternatively, the filter is weighed using precision balances to provide a gravimetric result in milligrams when the test limits are based on mass of contamination. All testing results are then recorded and analyzed.