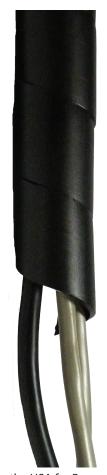

#### **FEATURES**

- RHINO SPIRAL GUARD LIGHT DUTY is designed to wrap around bundles to make neat looms and protect the conductors
- RHINO SPIRAL GUARD LIGHT DUTY will accommodate a large range of diameters and allows break outs at any point
- Meets California Prop 65
- Meets RoHS