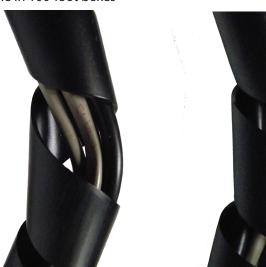

#### **FEATURES**

- RHINO SPIRAL GUARD LIGHT DUTY is designed to wrap around bundles to make neat looms and protect the conductors
- RHINO SPIRAL GUARD LIGHT DUTY will accommodate a large range of diameters and allows break outs at any point
- Meets California Prop 65
- Meets RoHS